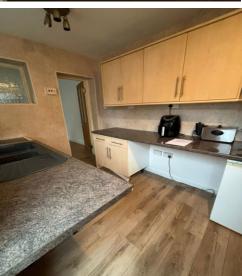

## **Monthly Rental Of £510**

- 2 Bedroomed Terrace
- Newly Renovated Bathroom
- . Bath with Shower

- Modern Kitchen with Integrated Appliances
- Fridge Provided
- 2 Spacious Bedrooms

These details are for guidance only and complete accuracy cannot be guaranteed. If there is at any point, which is of importance, verification should be obtained. They do not constitute a contract or part of a contract. All measurements are approximate. No guarantee can be given with regard to planning permissions or fitness for purpose. No apparatus, equipment, fixture or fitting has been tested. Items shown in photographs are NOT necessarily included. Interested Parties are advised to check availability and make an appointment to view before travelling to see a property.

FJ Estates are delighted to offer for rent this two bedroomed terraced house in Hartlepool. The property has been recently refurbished and benefits from upvc double glazing and gas central heating via combi. The property briefly comprises of Entrance Reception Hall, Lounge, Kitchen/Diner with integrated appliances, Two Bedrooms and Bathroom/wc with shower.